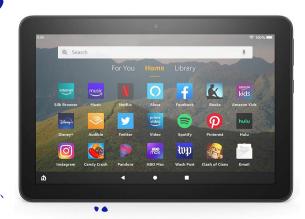

## **Grand Prize Fire HD 8 Tablet**

- 8" HD display
- 32 GB
- Designed for portable entertainment